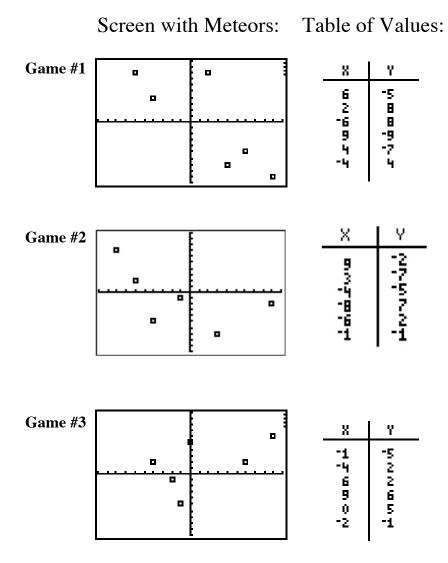

**Your Mission:** Find equations of lines that will eliminate the meteors as efficiently as possible.

The EPS offers big rewards for operators who use the fewest number of lasers possible to eliminate the meteors.

Equations Fired: